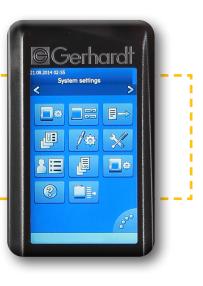

VAPODEST 400 comes micro processor controlled and equipped with embedded PC and 7 inch TFT touch display.

VAPODEST 400 complies with the data management requirements of certified or accredited laboratories (ISO 9001, ISO 17025, GLP).

## UNRIVALED EASE OF USE

- Quick start concept
- + Favourite method menu
- + Easy menu navigation
- + 7 inch TFT fully coloured display
- + Easy-clean surfaces
- + Back lit glass components

"Menu navigation as easy as using a Smartphone!"