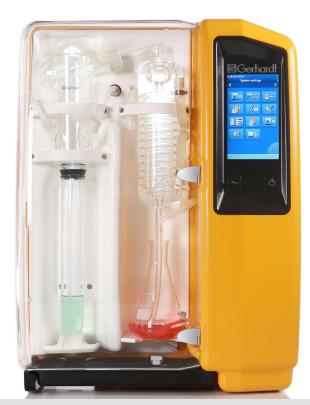

# COMFORTABLE STEAM DISTILLATION

MODEL WITH EXTENDED FUNCTIONS DESIGNED FOR KJELDAHL ANALYSIS

C. Gerhardt proudly presents the brand new development of the successful VAPODEST line.

Additional functions increase the range of applications.

VAPODEST 400 comes micro processor controlled and equipped with embedded PC and 7 inch TFT touch display.

VAPODEST 400 complies with the data management requirements of certified or accredited laboratories (ISO 9001, ISO 17025, GLP).

## UNRIVALED EASE OF USE

- Quick start concept
- + Favourite method menu
- + Easy menu navigation
- + 7 inch TFT fully coloured display
- + Easy-clean surfaces
- + Back lit glass components