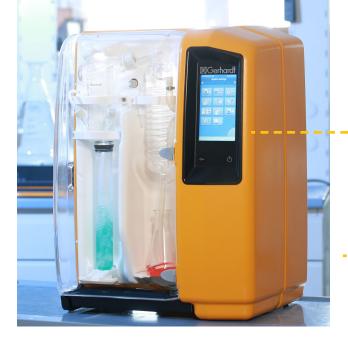

VAPODEST 400 comes micro processor controlled and equipped with embedded PC and 7 inch TFT touch display.

VAPODEST 400 complies with the data management requirements of certified or accredited laboratories (ISO 9001, ISO 17025, GLP).

#### EFFICIENCY

- Energy-saving mode
- + Long-life, robust housing
- + Huge range of glassware options
- + High-quality, reliable components